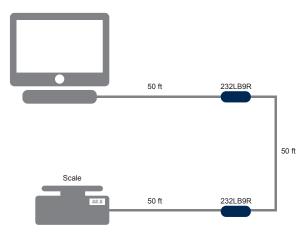

## **OVERVIEW**

The 232LB9R is a 9-pin RS-232 repeater that re-transmits all 8 signals and carries the ground line through. Many computers, laptops and some desktops ship with low-power versions of RS-232 ports that are unable to drive port-powered devices or full-length RS-232 cabling. The 232LB9R can amplify these weak signals up to the RS-232 Standard for uses such as running port powered devices (see Figure 1). It is also ideal for extending full-powered RS-232 cable runs beyond the typical 50 to 100 feet distance (see Figure 2). *An external power supply is required (sold separately).* 