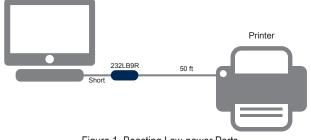

## **OVERVIEW**

The 232LB9R is a 9-pin RS-232 repeater that re-transmits all 8 signals and carries the ground line through. Many computers, laptops and some desktops ship with low-power versions of RS-232 ports that are unable to drive port-powered devices or full-length RS-232 cabling. The 232LB9R can amplify these weak signals up to the RS-232 Standard for uses such as running port powered devices (see Figure 1). It is also ideal for extending full-powered RS-232 cable runs beyond the typical 50 to 100 feet distance (see Figure 2). *An external power supply is required (sold separately).* 

Figure 1. Boosting Low-power Ports